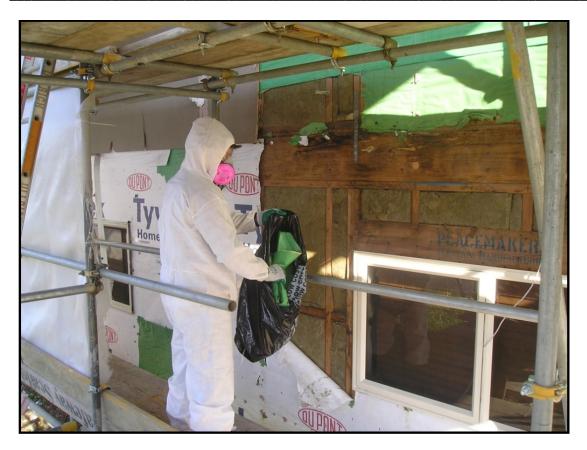

The ingress in water over a period of time commonly causes the formation and

growth of moulds and bacteria, some of which are harmful to the health of building occupants and site workers.

Reconstruct staff are trained in the identification and disposal of harmful moulds and toxins.