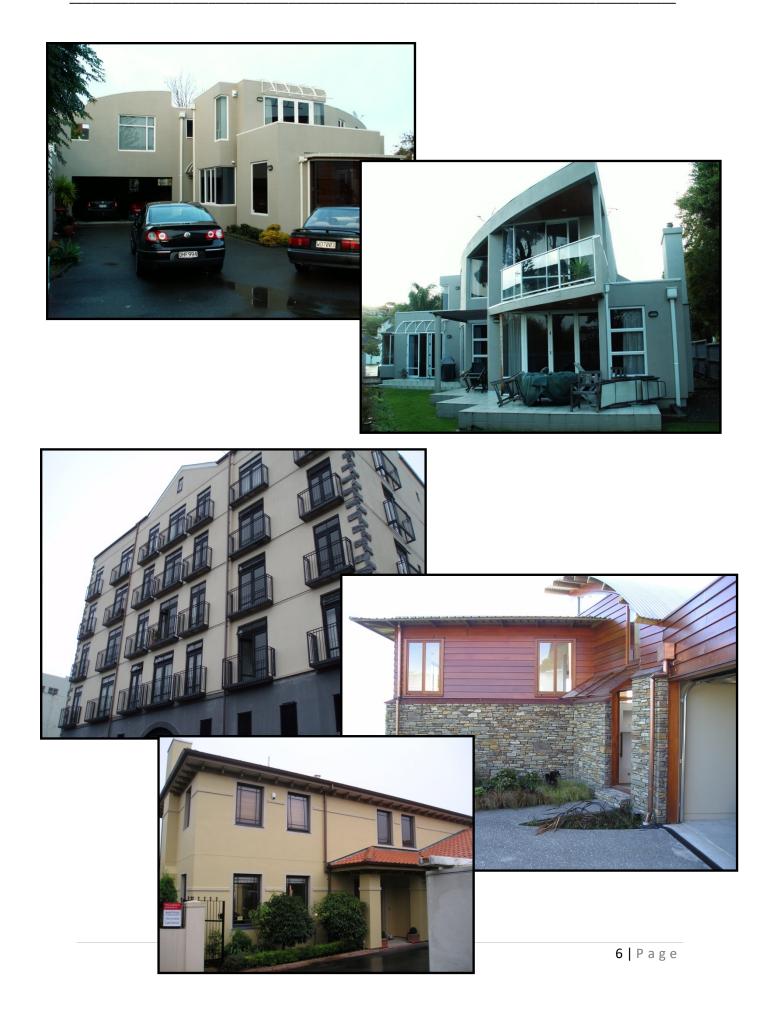

The angular lines of this contemporary apartment complex are enhanced with the addition of weatherboards

#### Stained weatherboards in place of plaster create a more rustic look

Before

Reconstruct staff and contractors have Site Safe passports and receive specific training in regard to safety issues that are unique to recladding work.