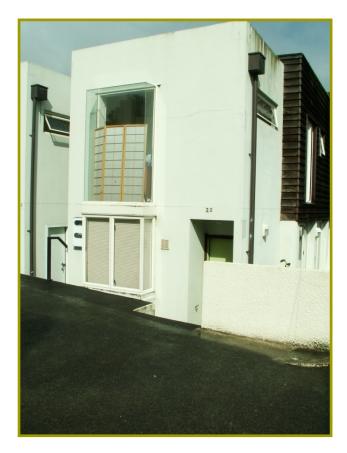

New soffit overhangs in addition to a new cladding system creates a more traditional look.

Waterfront Apartment block. Reconstruct devised a methodology to address the circumstances unique to this project such as high winds, sea air, logistical issues and the challenge of restoring integrity to a poorly constructed apartment building.