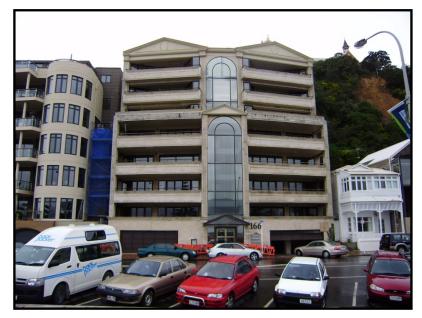

New soffit overhangs in addition to a new cladding system creates a more traditional look.

Waterfront Apartment block. Reconstruct devised a methodology to address the circumstances unique to this project such as high winds, sea air, logistical issues and the challenge of restoring integrity to a poorly constructed apartment building.