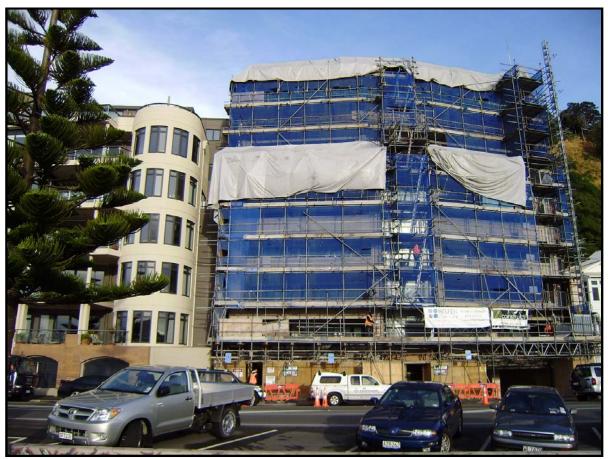

New soffit overhangs in addition to a new cladding system creates a more traditional look.

Waterfront Apartment block. Reconstruct devised a methodology to address the circumstances unique to this project such as high winds, sea air, logistical issues and the challenge of restoring integrity to a poorly constructed apartment building.