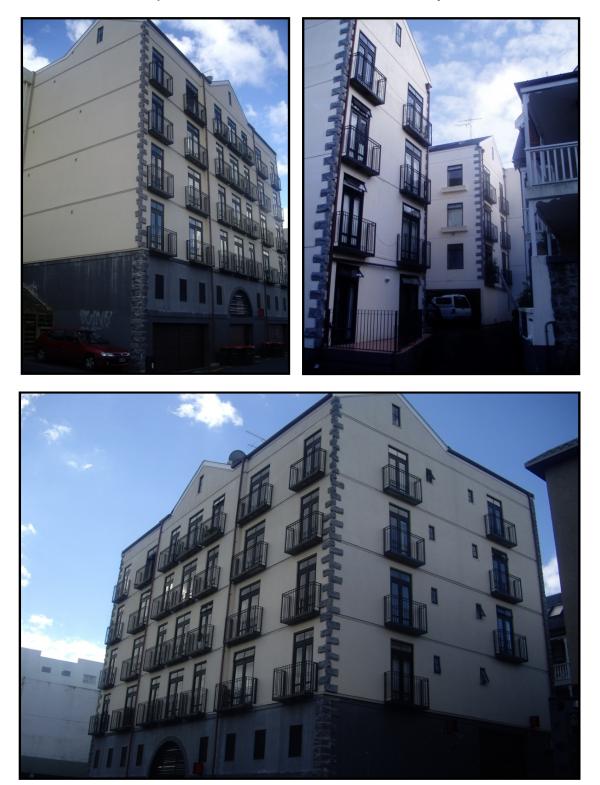

## Reclad of an apartment block on an inner city corner site

The reclad of this terraced housing complex involved replacing the existing plaster cladding with a combination of weatherboards and Exotec panels. The installation of a correctly installed ventilated cavity beneath the new cladding guarantees weathertightness whilst the contrasting cladding materials create a stylish and contemporary look.