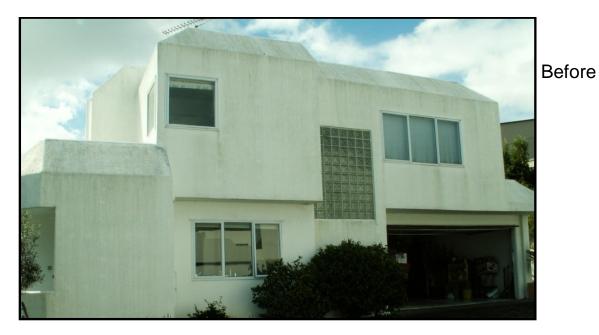

Total commerial buildings reclad \_\_\_\_\_19

A striking example of how a dated and problematic cladding system gives way to a stylish new look, Problem solved!!

Another example of utilising the reclad process to create a new and more contemporary look.

New soffit overhangs in addition to a new cladding system creates a more traditional look.

Waterfront Apartment block. Reconstruct devised a methodology to address the circumstances unique to this project such as high winds, sea air, logistical issues and the challenge of restoring integrity to a poorly constructed apartment building.