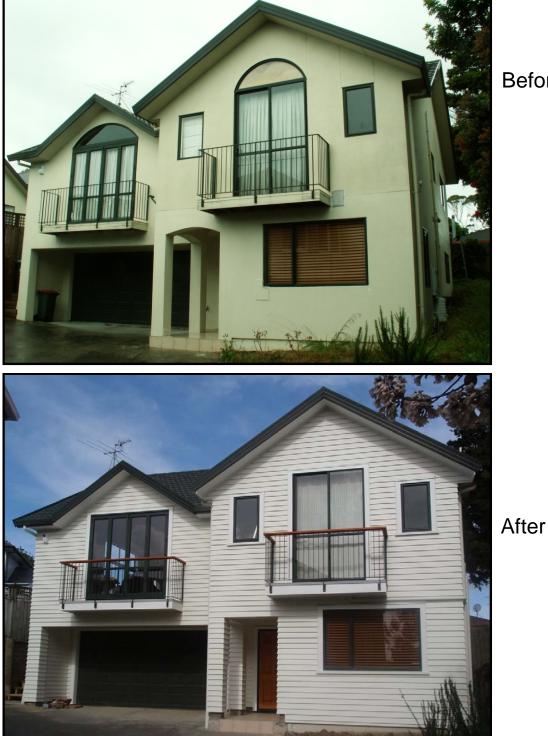

Before

Clean horizontal lines created by the weatherboard cladding enhances the look and value of this terraced housing complex.

One of our more unusual reclads involved installation of weatherboards over the 'log cabin' cladding on the lower levels of this home creating a more modern appearance.