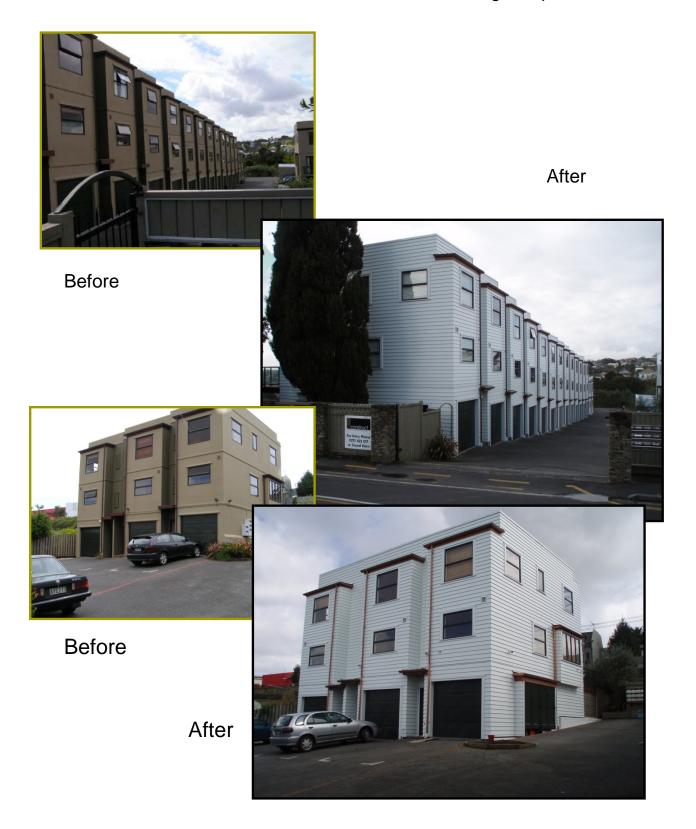

Total commerial buildings reclad \_\_\_\_\_19

A striking example of how a dated and problematic cladding system gives way to a stylish new look, Problem solved!!

Another example of utilising the reclad process to create a new and more contemporary look.

New soffit overhangs in addition to a new cladding system creates a more traditional look.

Waterfront Apartment block. Reconstruct devised a methodology to address the circumstances unique to this project such as high winds, sea air, logistical issues and the challenge of restoring integrity to a poorly constructed apartment building.