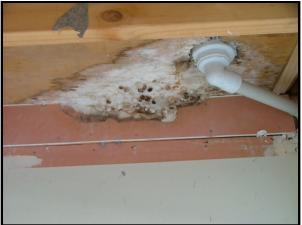

The ingress in water over a period of time commonly causes the formation and

growth of moulds and bacteria, some of which are harmful to the health of building occupants and site workers.

Reconstruct staff are trained in the identification and disposal of harmful moulds and toxins.