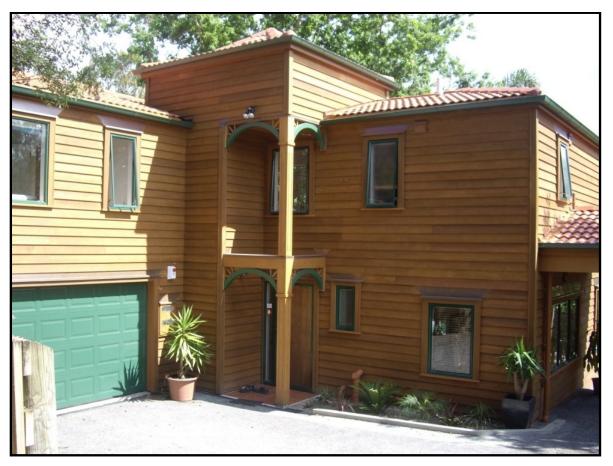

#### Stained weatherboards in place of plaster create a more rustic look

Before

Reconstruct staff and contractors have Site Safe passports and receive specific training in regard to safety issues that are unique to recladding work.