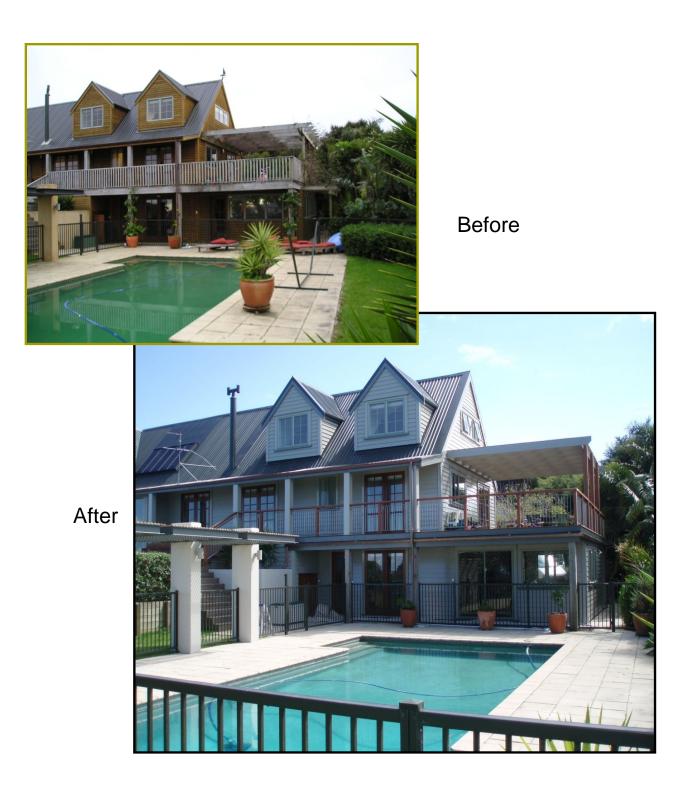

Before

Clean horizontal lines created by the weatherboard cladding enhances the look and value of this terraced housing complex.

One of our more unusual reclads involved installation of weatherboards over the 'log cabin' cladding on the lower levels of this home creating a more modern appearance.