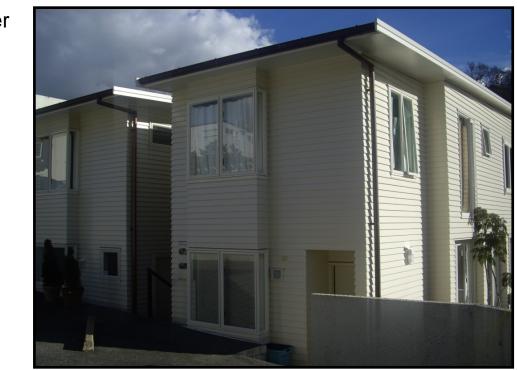

New soffit overhangs in addition to a new cladding system creates a more traditional look.

Waterfront Apartment block. Reconstruct devised a methodology to address the circumstances unique to this project such as high winds, sea air, logistical issues and the challenge of restoring integrity to a poorly constructed apartment building.