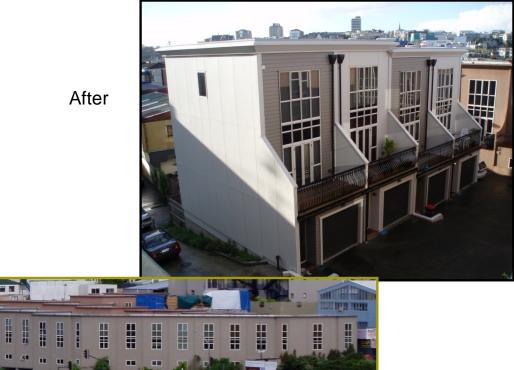

## Reclad of an apartment block on an inner city corner site

The reclad of this terraced housing complex involved replacing the existing plaster cladding with a combination of weatherboards and Exotec panels. The installation of a correctly installed ventilated cavity beneath the new cladding guarantees weathertightness whilst the contrasting cladding materials create a stylish and contemporary look.

Before

**Before** 

The requirement for a reclad presented an opportunity to remove outdated design features and create an exciting new look on these inner city properties. The end result not only keeps the structure dry but also adds style and value.